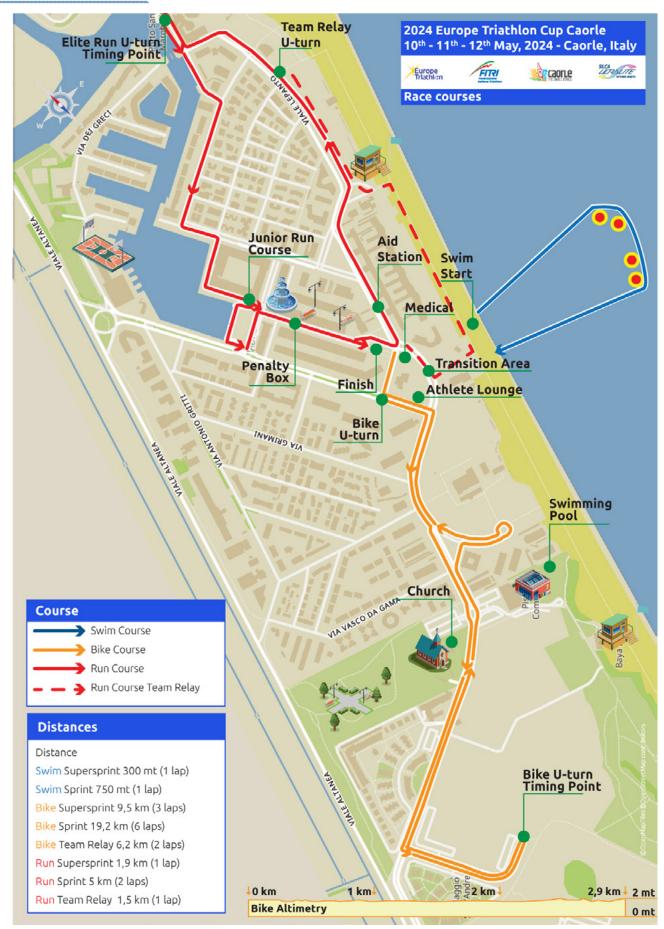

**Swim Familiarisation** will take place on Friday 10th at 9:30am Meeting point at Transition Area (Largo Portesin 5, Caorle).