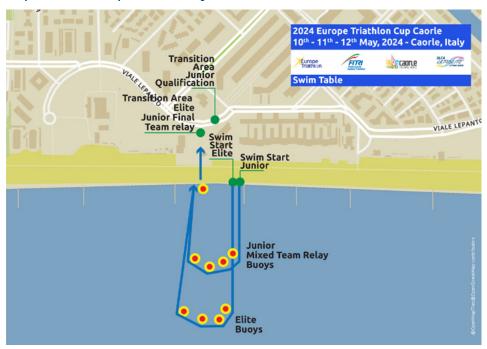

**Swim Familiarisation** will take place on Friday 10th at 9:30am Meeting point at Transition Area (Largo Portesin 5, Caorle).

#### 2.2 ATHLETE'S LOUNGE

The Athlete's Lounge will be located in Corso Venezia, 100m from the Transition Area. It will provide toilets, water and energy drinks. Bike mechanic service will be also provided, during opening hours. Massage service will not be provided.