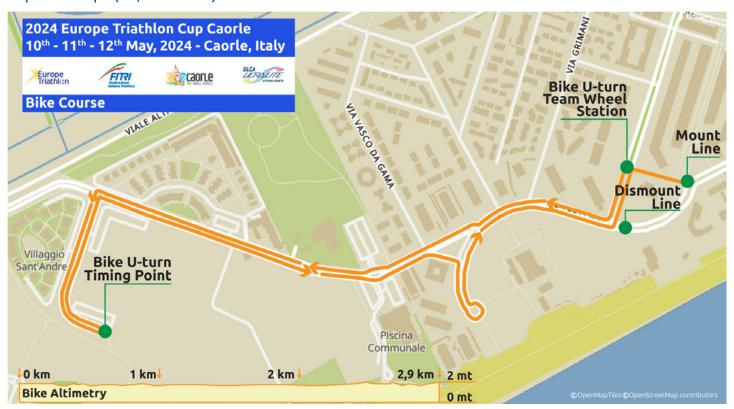

#### 2.1 COURSE FAMILIARIZATION

**Bike Familiarisation for Elite and Junior** will take place on **Friday 10<sup>th</sup> at 09:00am**. Meeting point at Transition Area (Largo Portesin 5, Caorle). Athletes will be escorted for two laps. A second **Bike Familiarisation for Elite** athletes only will take place on **Friday 10<sup>th</sup> at 14:00**. Meeting point at Transition Area (Largo Protesi 5, Caorle) Athletes will be escorted for two laps.

#### **BIKE**

Safe bike locations. Bike 40Km course (<u>gpx link here</u>). Bike 31Km course (<u>gpx link here</u>).