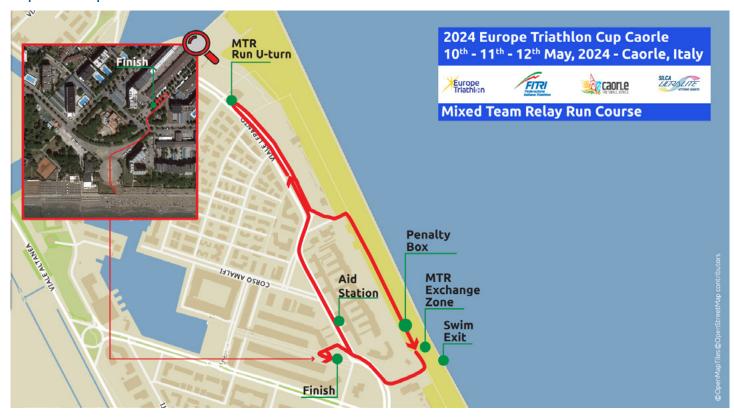

#### RUN

Athletics track is available free of charge, to make your reservation please write an email to etccaorle@silcaultralite.it.

10Km course (gpx link here).

5Km course (gpx link here).

All Bike and Run courses (link).