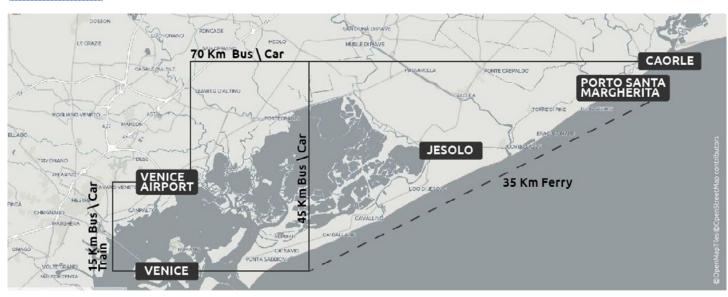

## 4. TRANSFER AND TRANSPORT

Transfer service will be organised for athletes, NFs, coaches and staff from Aeroporto Marco Polo (Venice VCE) and Aeroporto Antonio Canova (Treviso TSF):

- Thursday 9th and Friday 10th before the race;
- Sunday 12<sup>th</sup> and Monday 13<sup>th</sup> after the race.

IMPORTANT: if the payment will be done togheter with the entry fee please specify it in the bank transfer description.

Public Local Transportation connects Venezia and Treviso Airports to Caorle (https://www.atvo.it/itservizio-aeroporti.html) by bus.

Transfer from and to the airport will be organised from and to Official Hotels: for athletes staying in different hotels/apartments, a meeting point will be communicated.